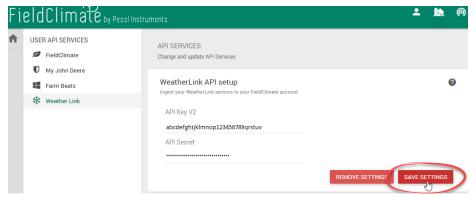

- 4. Log into FieldClimate.
- 5. Click the user icon, then click **API Services**.

6. Select **WeatherLink** then paste the copied WeatherLink API key v2 and API Secret in the specified fields.

7. Click **SAVE SETTINGS**.