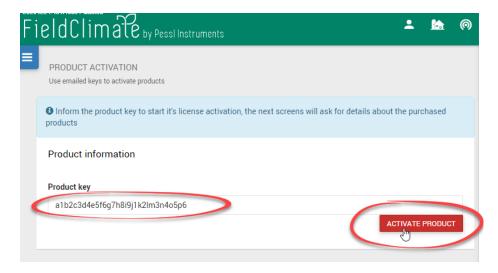

8. Click the user icon and then click **Product Activation**.

9. Enter the product key code sent to you from Davis Instruments. Click ACTIVATE PRODUCT.