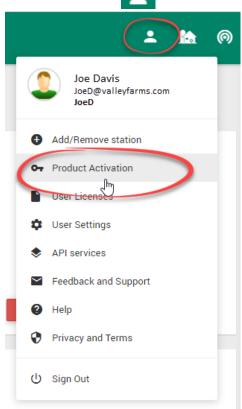

- 4. Log into FieldClimate.
- 5. Click the user icon, then click **API Services**.

6. Select **WeatherLink** then paste the copied WeatherLink API key v2 and API Secret in the specified fields.

7. Click **SAVE SETTINGS**.

8. Click the user icon and then click **Product Activation**.

9. Enter the product key code sent to you from Davis Instruments. Click ACTIVATE PRODUCT.