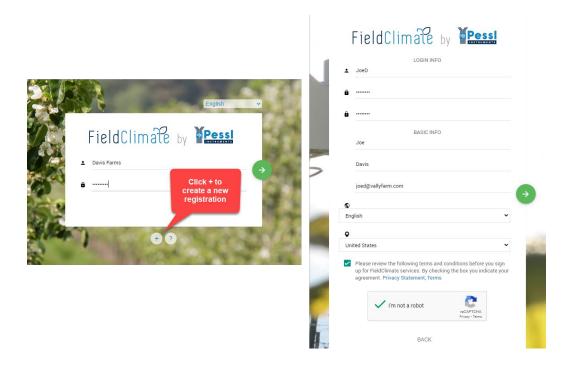

### **Create and log in to your FieldClimate Account**

- 1. Visit FieldClimate -> https://ng.fieldclimate.com
- 2. If you are new to FieldClimate, register. Chose a username, password. You will receive an email with instructions to activate your account.