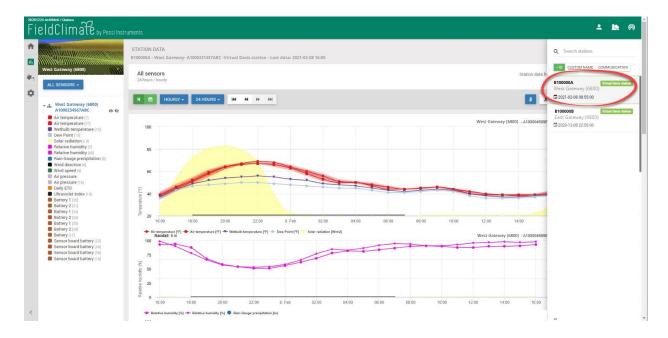

### **Access your service**

Now, when you log into FieldClimate, your services will appear on your dashboard.

**Note:** Initially, data may take up to 30 minutes to appear.