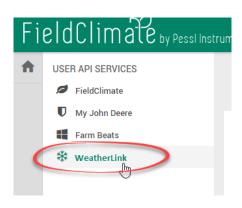

- 4. Log into FieldClimate.
- 5. Click the user icon, then click **API Services**.

6. Select **WeatherLink** then paste the copied WeatherLink API key v2 and API Secret in the specified fields.

7. Click **SAVE SETTINGS**.