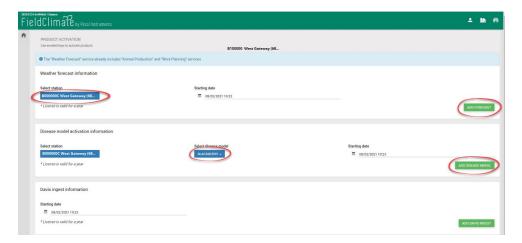

## **Activate your services**

- 1. From the list, select the station. (WeatherLink devices start with the letter B.)
- 2. Click **ADD** .... to activate your service(s).