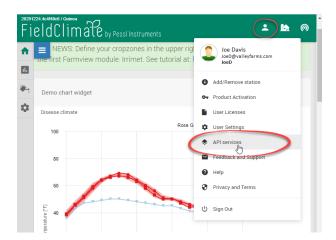

- 4. Log into FieldClimate.
- 5. Click the user icon, then click **API Services**.

6. Select **WeatherLink** then paste the copied WeatherLink API key v2 and API Secret in the specified fields.

7. Click **SAVE SETTINGS**.