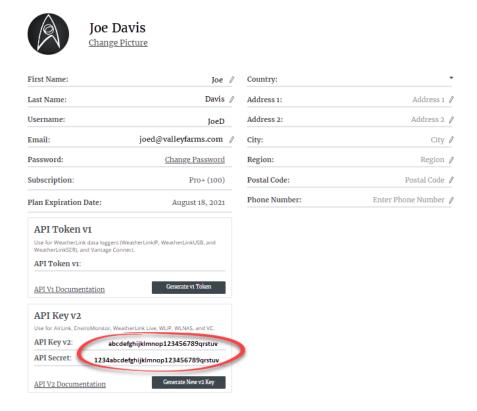

## **Connect your WeatherLink Account to FieldClimate**

- 1. Log into your WeatherLlnk.com account.
- 2. On the left side of your dashboard, under your name, click the account icon.
- 3. Copy the API Key v2 and API Secret.