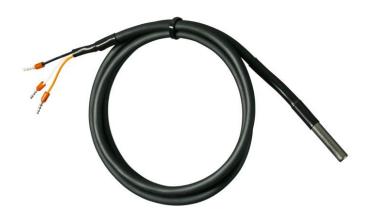

## TEMPERATURE SENSOR ST1R

Accurate temperature sensor prepared to work in all weather conditions. The housing made of 316L stainless steel makes it also suitable for severe environment. The sensor is equipped with 1 m flexible cable.

## **TECHNICAL SPECIFICATION**

| Туре                | ST1R      |
|---------------------|-----------|
| Working temperature | -40 +70°C |
| Accuracy at 25 °C   | ±0,5 °C   |
| Sensing element     | 100kΩ NTC |
| Sensor dimension    | ø6 x 60mm |
| Cable length        | 1 m       |
| Ingress Protection  | IP 67     |